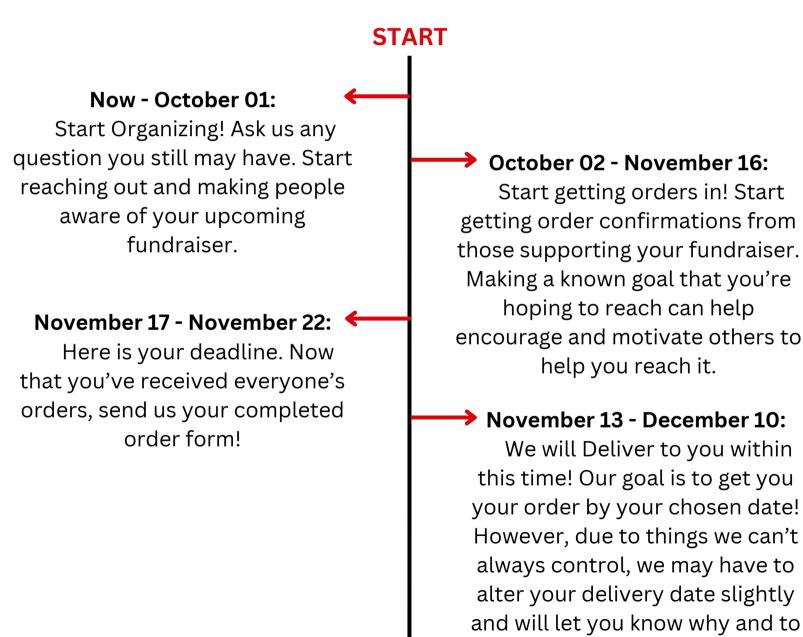

#### **Our Suggested Timeline:**

We want your fundraiser to run as smooth as possible. To help you with this, here is our suggested timeline for your fundraiser.

when as soon as possible!

#### Reminders

We want you to have the best fundraiser possible. However, we also want to make sure that expectations are kept realistic. So here are some things to remember:

- Plants are living things. This means we can't guarantee a 100% perfect batch of flowers. This also means that they must be taken care of by you once out of our possession if you want them to last.
- Things Happen. Although there are lots of things we can prepare for, there could always be things that pop up that will mess with our plans. We especially think of weather as a possible problem that could occur around this time in the year. If we are unable to deliver on your chosen delivery date, we will make sure to deliver to you on the next possible date. If we can foresee potential weather dilemmas, we will reach out to you and work out with you a different delivery date.
  - We suggest you choose your delivery date to be 1 day before your fundraiser if possible. This will help to make sure you have your order for when you needed it, even if we need to postpone your delivery date. However, unless you have a proper facility to hold them, it is not recommended to choose your delivery date to be more than 2 days earlier. This will help make sure your plants stay in the best condition possible before you distribute them.